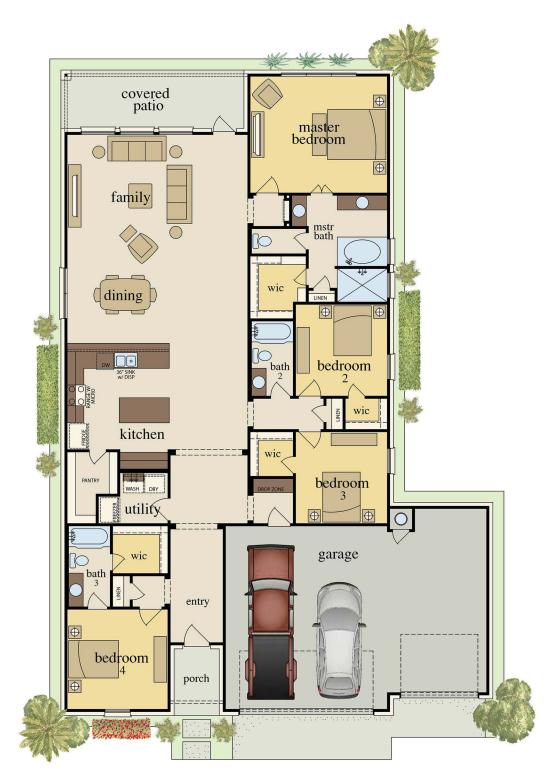

## STONEWALL 3 CAR GARAGE

254.939.5100 OFFICE | WWW.CAROTHERSTX.COM | FOURTH GENERATION HOME BUILDER Square Footage & Dimensions are approximate. Pricing will vary based on lot selection, options selected & customization. To improve our design, features are subject to change without notice. © Protected by Copyright Laws.