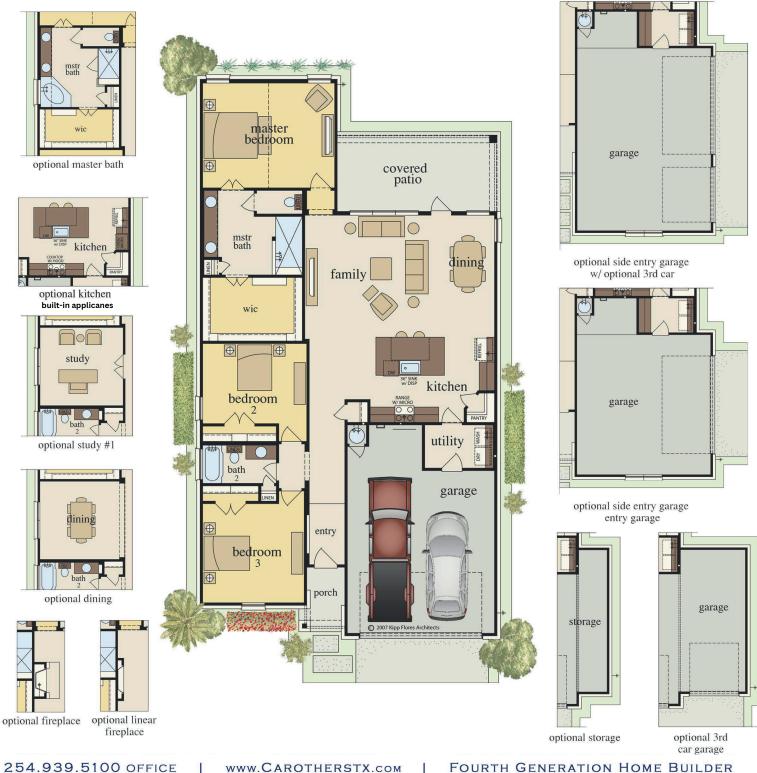

## Bartlett II 1954 Square Feet

Square Footage & Dimensions are approximate. Pricing will vary based on lot selection, options selected & customization. To improve our design, features are subject to change without notice. © Protected by Copyright Laws.

ELEVATION 'A'

ELEVATION 'A' 3 Car Garage

ELEVATION 'A' Side Entry Garage

ELEVATION 'A' SIDE ENTRY - 3 CAR GARAGE

254.939.5100 OFFICE | WWW.CAROTHERSTX.COM | FOURTH GENERATION HOME BUILDER Square Footage & Dimensions are approximate. Pricing will vary based on lot selection, options selected & customization. To improve our design, features are subject to change without notice. © Protected by Copyright Laws.